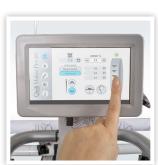

## Quilt Maker Pro 20

- 20" machine arm
- Speed up to 2,500 stitches per minute
- Two modes of Stitch Regulation: Precision and Cruise
- Precise Stitch Regulation from 5 to 24 SPI
- Manual speed mode with 3 customizable presets
- 5 basting stitch options (1/4, 1/2", 1", 2",4")
- Built-in telescoping thread stand
- Height adjustable front handlebar with digital touchscreen display for micro quilting
- 2 Quick change sewing feet: 1/4" ruler foot (installed) and open toe foot included