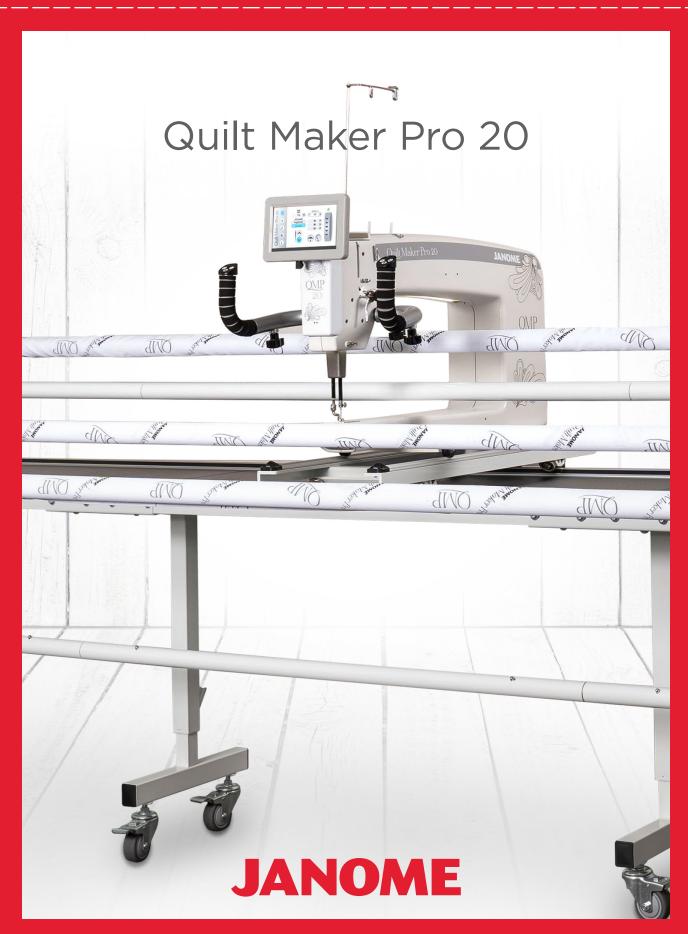

## Quilt Frame

- Unique Quilt Top Bar configuration
- 12' frame; 4', 8', 12' increments
- Adjustable legs for easy height transition
- Leveling feet to adjust to all floor surfaces
- Hand wheel and bearings for easy turning
- Constructed of high quality steel
- Maintain even tension on quilt with easy grip clamps
- Specially designed cord guide holds bungee style elastic in place
- Snap-in poles