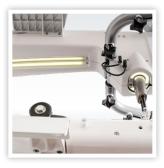

EXTENDED WORK SPACE, 20" MACHINE ARM

ADJUSTABLE BRIGHTNESS LED LIGHTING

- Front and rear power switches
- LED light ring mounted above the needle
- LED lighting mounted over throat and bobbin area
- High-speed rotary hook with large-capacity M-class bobbin
- Stitch counters
- Needle stop position control
- Bobbin-use estimator with low-bobbin alarm
- Quilting alarm and project timer
- Built-in diagnostics
- On screen hand wheel