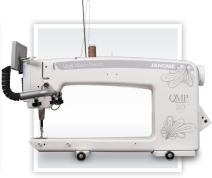

EXTENDED WORK SPACE, 20" MACHINE ARM

ADJUSTABLE BRIGHTNESS LED LIGHTING

## Quilt Maker Pro 20

- 20" machine arm
- Speed up to 2,500 stitches per minute
- Two modes of Stitch Regulation: Precision and Cruise
- Precise Stitch Regulation from 5 to 24 SPI
- Manual speed mode with 3 customizable presets
- 5 basting stitch options (1/4, 1/2", 1", 2",4")
- Built-in telescoping thread stand
- Height adjustable front handlebar with digital touchscreen display for micro quilting
- 2 Quick change sewing feet: 1/4" ruler foot (installed) and open toe foot included

- Front and rear power switches
- LED light ring mounted above the needle
- LED lighting mounted over throat and bobbin area
- High-speed rotary hook with large-capacity M-class bobbin
- Stitch counters
- Needle stop position control
- Bobbin-use estimator with low-bobbin alarm
- Quilting alarm and project timer
- Built-in diagnostics
- On screen hand wheel