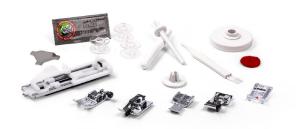

### **ACCESSORIES**

- Zigzag foot A, Overedge foot C, Zipper foot E, Satin stitch foot F, Blind hem foot G, Automatic buttonhole foot R
- Needle set, Spool holder (large and small), Spool pin, Bobbins (3), Screw driver key, Seam ripper, Lint brush
- Foot control, dust cover and Instruction book