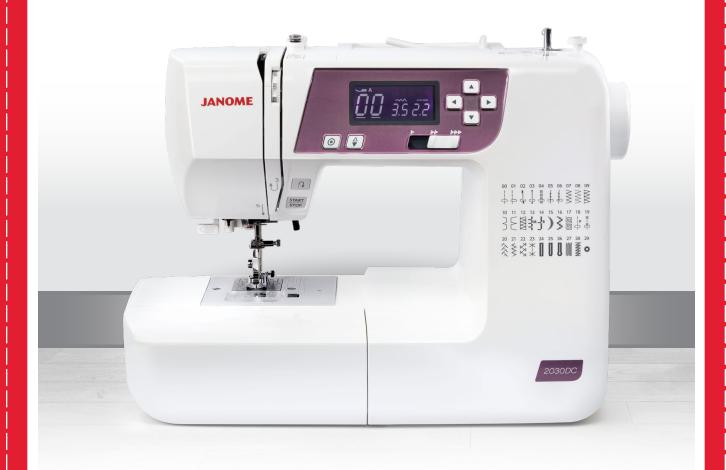

### Sewing for Everyone

Well-equipped and intuitively designed for the home sewing enthusiasts.

Indispensable for everyday sewing, the Janome 2030DC-G brings together all the vital features you need for home dec, garment sewing or scrapbooking projects. Built on a solid metal frame, the computerized 2030DC-G includes: 30 stitches, 3 one-step buttonholes, free arm, easy access control buttons, lock stitch function, reverse and speed control slider.

### **KEY FEATURES**

- 30 Built-in stitches (Includes 3 One-step buttonholes)
- Top loading full rotary hook
- Manual thread tension control
- One-hand needle threader
- Snap-on presser feet
- Superior Plus Feed System
- 7 Piece feed dog
- Free arm
- Start/stop button
- Speed control slider
- Locking stitch button
- Memorized needle up/down
- Easy reverse button
- Auto declutch bobbin winder

- Extra high presser foot lift
- Backlit LCD screen with easy navigation keys
- Maximum stitch width: 7 mm
- Maximum stitch length: 5 mm
- Accessory storage
- Lightweight for easy portability