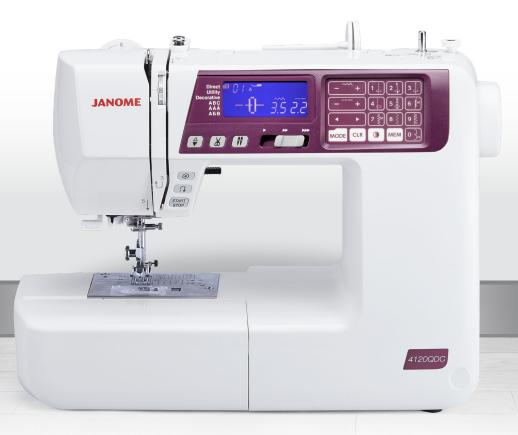

# 4120QDC-G

QUILT | DECOR | COUTURE

## For home sewing that's uniquely you, it has to be a Janome 4120QDC-G.

From curtains to quilting the 4120QDC-G has the flexibility and features to sew it your way. Power and performance when you need it: the 7-piece feed dogs and extra-high presser lift foot easily handles delicate or multi-layered fabrics. Finish garments with the twin needle setting for quick hems, all in one step. With the 120 built-in stitches, alphabet and programmable stitch memory pattern (up to 50 combinations) you can sew it all and in your style. Includes quilt kit, hard cover and extension table.