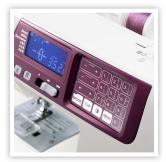

SUPERIOR PLUS FEED SYSTEM (SFS+)

> DETACHABLE STITCH REFERENCE CHART

LCD DISPLAY WITH TOUCH PAD