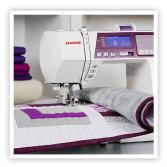

## REMARKABLE VERSATILITY

INCLUDES QUILT KIT WITH WALKING FOOT

**BONUS :** Quilting kit with Cloth guide, 1/4" Seam foot, Darning foot, Walking foot and Quilt guide

www.janome.ca

• Automatic thread trimming

- Stitch pattern programming (up to 50 combinations)
- Built-in thread cutter
- Start/stop button
- Reverse stitch button
- Locking stitch button
- Twin needle button
- Memorized needle up/down
- Speed control slider
- Mirrored editing
- Free arm