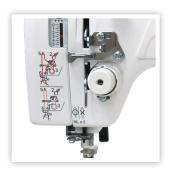

### **SEW & QUILT LIKE A PRO**

SMOOTH OPERATION, 8 BALL BEARINGS

BRIGHT LED LIGHTING, TWO LOCATIONS

ADJUSTABLE
THREAD GUIDE

HIGHER CAPACITY BOBBIN (1.4X LARGER)

### **KEY FEATURES**

- Dedicated high speed straight stitch sewing machine
- Cast aluminum construction
- · Vertical full rotary, industrial hook
- Higher capacity bobbin (1.4X Larger)
- Highly responsive extra large foot controller
- Speeds up to 1,600 SPM
- Straight stitch length control (manual)
- Maximum stitch length: 6 mm
- Industrial pretension threading
- Up to 11 lbs of presser foot pressure
- Independent bobbin winding motor
- Foot pressure adjustment by dial with indicator
- Extra high presser foot lift
- Built-in needle threader
- Automatic thread cutter
- Bright LED lighting, two locations