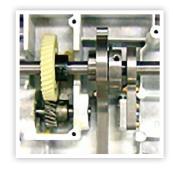

### **SEW & QUILT LIKE A PRO**

SMOOTH OPERATION, 8 BALL BEARINGS

BRIGHT LED LIGHTING, TWO LOCATIONS

ADJUSTABLE
THREAD GUIDE

HIGHER CAPACITY BOBBIN (1.4X LARGER)

### **KEY FEATURES**

- Dedicated high speed straight stitch sewing machine
- Cast aluminum construction
- · Vertical full rotary, industrial hook
- Higher capacity bobbin (1.4X Larger)
- Highly responsive extra large foot controller
- Speeds up to 1,600 SPM
- Straight stitch length control (manual)
- Maximum stitch length: 6 mm
- Industrial pretension threading
- Up to 11 lbs of presser foot pressure
- Independent bobbin winding motor
- Foot pressure adjustment by dial with indicator
- Extra high presser foot lift
- Built-in needle threader
- Automatic thread cutter
- Bright LED lighting, two locations