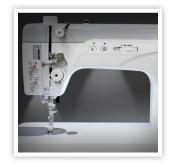

### **SEW & QUILT LIKE A PRO**

SMOOTH OPERATION, 8 BALL BEARINGS

BRIGHT LED LIGHTING, TWO LOCATIONS

ADJUSTABLE
THREAD GUIDE

HIGHER CAPACITY BOBBIN (1.4X LARGER)

### **KEY FEATURES**

- Dedicated high speed straight stitch sewing machine
- Cast aluminum construction
- · Vertical full rotary, industrial hook
- Higher capacity bobbin (1.4X Larger)
- Highly responsive extra large foot controller
- Speeds up to 1,600 SPM
- Straight stitch length control (manual)
- Maximum stitch length: 6 mm
- Industrial pretension threading
- Up to 11 lbs of presser foot pressure
- Independent bobbin winding motor
- Foot pressure adjustment by dial with indicator
- Extra high presser foot lift
- Built-in needle threader
- Automatic thread cutter
- Bright LED lighting, two locations