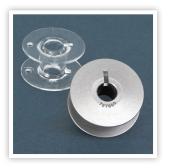

### Professional series, dedicated straight stitch sewing machine.

The professional HD9 heavy duty delivers the power and speed to tackle any quilting or heavy weight fabric project. The cast aluminum construction and eight enclosed ball bearings provide smooth, stable operation at high speeds. Save time and keep-on sewing with the easy access side-loading bobbin that holds 1.4x more thread.

### **SEW & QUILT LIKE A PRO**

SMOOTH OPERATION, 8 BALL BEARINGS

BRIGHT LED LIGHTING, TWO LOCATIONS

ADJUSTABLE
THREAD GUIDE

HIGHER CAPACITY BOBBIN (1.4X LARGER)

### **KEY FEATURES**

- Dedicated high speed straight stitch sewing machine
- Cast aluminum construction
- · Vertical full rotary, industrial hook
- Higher capacity bobbin (1.4X Larger)
- Highly responsive extra large foot controller
- Speeds up to 1,600 SPM
- Straight stitch length control (manual)
- Maximum stitch length: 6 mm
- Industrial pretension threading
- Up to 11 lbs of presser foot pressure
- Independent bobbin winding motor
- Foot pressure adjustment by dial with indicator
- Extra high presser foot lift
- Built-in needle threader
- Automatic thread cutter
- Bright LED lighting, two locations