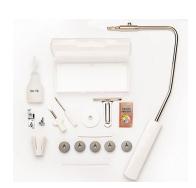

### **ACCESSORIES**

- Accessory box, Presser foot, Hemmer foot, Cloth guide, 5 Higher capacity bobbins, 5 Industrial needles (HLx5#14), Lint brush, Spool cap, holder and Net, Screwdriver (large and small), Machine oil
- Knee lifter, Extra large foot controller
- Instruction book
- Soft cover