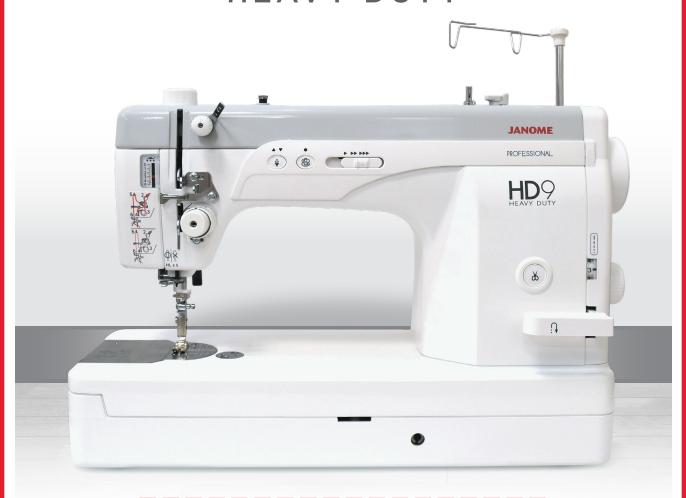

## HD9 Professional

### **HEAVY DUTY**

### Professional series, dedicated straight stitch sewing machine.

The professional HD9 heavy duty delivers the power and speed to tackle any quilting or heavy weight fabric project. The cast aluminum construction and eight enclosed ball bearings provide smooth, stable operation at high speeds. Save time and keep-on sewing with the easy access side-loading bobbin that holds 1.4x more thread.