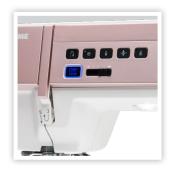

## **HI-DEFINITION RESULTS**

ENHANCED FEED DOG AND NEEDLE THREADER

EXPANDED CATEGORIES INCLUDES MIRAGE STITCHES

SMART DESIGN AND BUTTON PLACEMENT

FREE ARM WITH DUAL STORAGE BINS

### **FEATURES**

- Ergonomically designed with easy-to-reach buttons
- High-Def 5" touchscreen with stylus (13 Languages)
- Sewing applications with built-in support
- 300 Built-in stitches, including 4 fonts
- 11 One-step buttonholes
- Enhanced 7-Piece feed dog
- 11" to the right of the needle
- Maximum sewing speed: 1,060 SPM
- Maximum stitch width: 9 mm
- Maximum stitch length: 5 mm
- 91 Needle positions
- Superior needle threader 2
- Top loading full rotary hook
- Extra high presser foot lift
- Snap-on presser feet
- Auto tension system
- Bright LED lighting (3 locations)
- Auto power-off timer
- Drop feed sensor
- · Speed control slider

- Control Buttons: Start/stop, Easy reverse, Locking stitch, Needle up/down (Memorized), Automatic presser foot lift, Automatic thread cutter
- Easy set bobbin
- AcuFeed™ Flex layered fabric feeding system
- One-step needle plate conversion
- · Advanced plate markings
- Stitch composer software
- Functions: Tapering, Patterning and combinations (up to 100), Mirroring, Rulerwork mode, Variable zig zag with optional knee lifter
- Twin needle guard
- · Low bobbin sensor
- USB communication port
- Remote thread-cutter port
- Dual storage bins and top accessory compartment