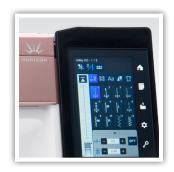

### **FEATURES**

- Ergonomically designed with easy-to-reach buttons
- High-Def 5" touchscreen with stylus (13 Languages)
- Sewing applications with built-in support
- 300 Built-in stitches, including 4 fonts
- 11 One-step buttonholes
- Enhanced 7-Piece feed dog
- 11" to the right of the needle
- Maximum sewing speed: 1,060 SPM
- Maximum stitch width: 9 mm
- Maximum stitch length: 5 mm
- 91 Needle positions
- Superior needle threader 2
- Top loading full rotary hook
- Extra high presser foot lift
- Snap-on presser feet
- Auto tension system
- Bright LED lighting (3 locations)
- Auto power-off timer
- Drop feed sensor
- · Speed control slider