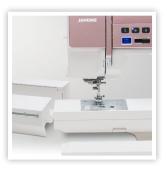

- Control Buttons: Start/stop, Easy reverse, Locking stitch, Needle up/down (Memorized), Automatic presser foot lift, Automatic thread cutter
- Easy set bobbin
- AcuFeed™ Flex layered fabric feeding system
- One-step needle plate conversion
- · Advanced plate markings
- Stitch composer software
- Functions: Tapering, Patterning and combinations (up to 100), Mirroring, Rulerwork mode, Variable zig zag with optional knee lifter
- Twin needle guard
- · Low bobbin sensor
- USB communication port
- Remote thread-cutter port
- Dual storage bins and top accessory compartment

#### **Optional Accessories**

Accessory case, Detachable AcuFeed™ Flex, Cloth Guide, Adjustable knee lifter, Extra wide extension table, Remote thread-cutter