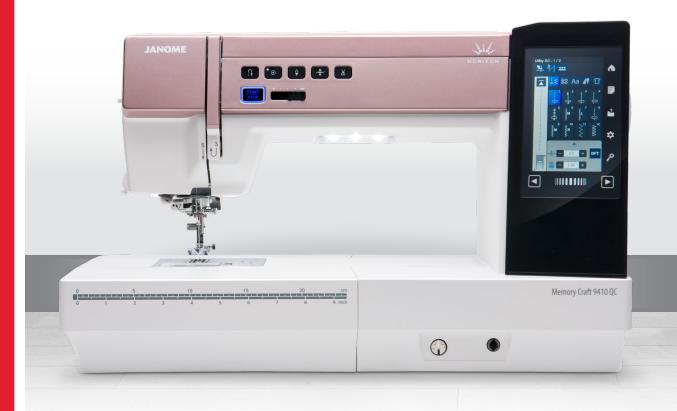

### Your next sewing adventure begins with the Horizon Memory Craft 9410 QC

Fabric is the canvas and thread your paint, with the Horizon MC9410 QC a brand-new sewing landscape awaits. Thoughtful design and ergonomics: the high-def angled touchscreen and buttons make those quiet "me-time" sewing sessions even more enjoyable.

### **FEATURES**

- Ergonomically designed with easy-to-reach buttons
- High-Def 5" touchscreen with stylus (13 Languages)
- Sewing applications with built-in support
- 300 Built-in stitches, including 4 fonts
- 11 One-step buttonholes
- Enhanced 7-Piece feed dog
- 11" to the right of the needle
- Maximum sewing speed: 1,060 SPM
- Maximum stitch width: 9 mm
- Maximum stitch length: 5 mm
- 91 Needle positions
- Superior needle threader 2
- Top loading full rotary hook
- Extra high presser foot lift
- Snap-on presser feet
- Auto tension system
- Bright LED lighting (3 locations)
- Auto power-off timer
- Drop feed sensor
- · Speed control slider

- Control Buttons: Start/stop, Easy reverse, Locking stitch, Needle up/down (Memorized), Automatic presser foot lift, Automatic thread cutter
- Easy set bobbin
- AcuFeed™ Flex layered fabric feeding system
- One-step needle plate conversion
- · Advanced plate markings
- Stitch composer software
- Functions: Tapering, Patterning and combinations (up to 100), Mirroring, Rulerwork mode, Variable zig zag with optional knee lifter
- Twin needle guard
- · Low bobbin sensor
- USB communication port
- Remote thread-cutter port
- Dual storage bins and top accessory compartment