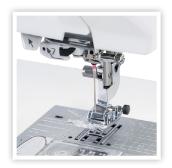

### **FEATURES**

- Ergonomically designed with easy-to-reach buttons
- High-Def 5" touchscreen with stylus (13 Languages)
- Sewing applications with built-in support
- 300 Built-in stitches, including 4 fonts
- 11 One-step buttonholes
- Enhanced 7-Piece feed dog
- 11" to the right of the needle
- Maximum sewing speed: 1,060 SPM
- Maximum stitch width: 9 mm
- Maximum stitch length: 5 mm
- 91 Needle positions
- Superior needle threader 2
- Top loading full rotary hook
- Extra high presser foot lift
- Snap-on presser feet
- Auto tension system
- Bright LED lighting (3 locations)
- Auto power-off timer
- Drop feed sensor
- · Speed control slider

- Control Buttons: Start/stop, Easy reverse, Locking stitch, Needle up/down (Memorized), Automatic presser foot lift, Automatic thread cutter
- Easy set bobbin
- AcuFeed™ Flex layered fabric feeding system
- One-step needle plate conversion
- · Advanced plate markings
- Stitch composer software
- Functions: Tapering, Patterning and combinations (up to 100), Mirroring, Rulerwork mode, Variable zig zag with optional knee lifter
- Twin needle guard
- · Low bobbin sensor
- USB communication port
- Remote thread-cutter port
- Dual storage bins and top accessory compartment