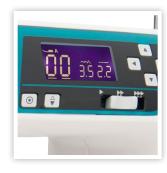

LCD SCREEN WITH HANDY FUNCTION KEYS

SUPERIOR PLUS FEED SYSTEM WITH 7-PIECE FEED DOG

- Backlit LCD screen with easy navigation keys
- Maximum stitch width: 7 mm
- Maximum stitch length: 5 mm
- Lightweight for easy portability
- Includes soft cover