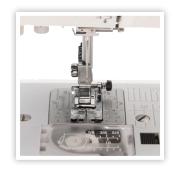

LCD SCREEN WITH HANDY FUNCTION KEYS

SUPERIOR PLUS FEED SYSTEM WITH 7-PIECE FEED DOG

- Backlit LCD screen with easy navigation keys
- Maximum stitch width: 7 mm
- Maximum stitch length: 5 mm
- Lightweight for easy portability
- Includes soft cover