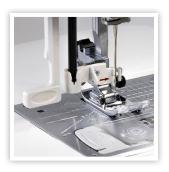

### **KEY FEATURES**

- Top loading full rotary hook
- 60 Built-in stitches
- 6 One-step buttonholes
- Manual thread tension control
- Built-in needle threader
- Easy set bobbin
- Easy bobbin winder
- Snap-on presser feet
- Needle up/down with down as default
- 7-Piece feed dog with superior feed system (SFS+)
- Free arm
- Drop feed free motion quilting
- Start/stop button
- Speed control slider