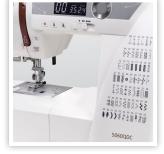

### **KEY FEATURES**

- Top loading full rotary hook
- 60 Built-in stitches
- 6 One-step buttonholes
- Manual thread tension control
- Built-in needle threader
- Easy set bobbin
- Easy bobbin winder
- Snap-on presser feet
- Needle up/down with down as default
- 7-Piece feed dog with superior feed system (SFS+)
- Free arm
- Drop feed free motion quilting
- Start/stop button
- Speed control slider

**BUILT-IN NEEDLE** THREADER

**HIGH-END FUNCTIONS** WITH DIGITAL DISPLAY

A NUM ..... 1882288X>23 

60 UTILITY AND DECORATIVE STITCHES