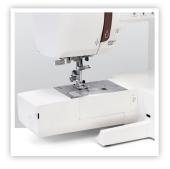

### **KEY FEATURES**

- Top loading full rotary hook
- 60 Built-in stitches
- 6 One-step buttonholes
- Manual thread tension control
- Built-in needle threader
- Easy set bobbin
- Easy bobbin winder
- Snap-on presser feet
- Needle up/down with down as default
- 7-Piece feed dog with superior feed system (SFS+)
- Free arm
- Drop feed free motion quilting
- Start/stop button
- Speed control slider