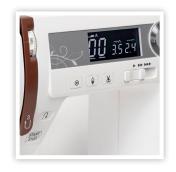

**BUILT-IN NEEDLE** THREADER

**HIGH-END FUNCTIONS** WITH DIGITAL DISPLAY

A NUM ..... 1882288X>23 

60 UTILITY AND DECORATIVE STITCHES