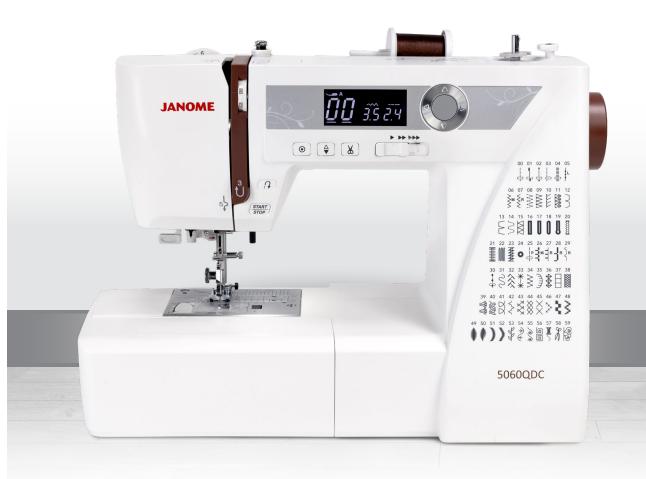

### YES YOU CAN, DO IT ALL!

FREE ARM SEWING FOR PERFECT HEMS

### **KEY FEATURES**

- Top loading full rotary hook
- 60 Built-in stitches
- 6 One-step buttonholes
- Manual thread tension control
- Built-in needle threader
- Easy set bobbin
- Easy bobbin winder
- Snap-on presser feet
- Needle up/down with down as default
- 7-Piece feed dog with superior feed system (SFS+)
- Free arm
- Drop feed free motion quilting
- Start/stop button
- Speed control slider