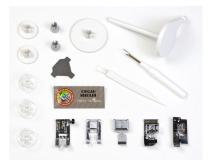

### **ACCESSORIES**

Zigzag foot, Overedge foot, Zipper foot, Satin stitch foot, Blind hem foot, Automatic buttonhole foot, Needle set, Spool holder large (x2) and small (x2), Additional spool pin, Bobbins (4), Screw driver, Seam ripper and Instruction book